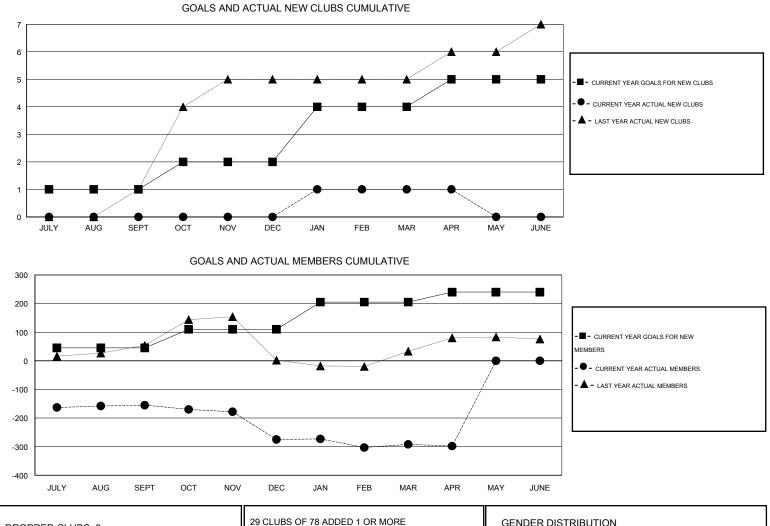

## GMT: Mahesh Pasqual

GMT CA 6

| Clubs<br>RESULTS FOR 2013-2014 |   |   |   |    | Members<br>RESULTS FOR 2013-2014 |    |    |     |      |
|--------------------------------|---|---|---|----|----------------------------------|----|----|-----|------|
|                                |   |   |   |    |                                  |    |    |     |      |
| JULY/AUG/SEPT                  | 1 | 0 | 2 | -2 | JULY/AUG/SEPT                    | 45 | 31 | 186 | -155 |
| OCT/NOV/DEC                    | 1 | 0 | 4 | -4 | OCT/NOV/DEC                      | 65 | 32 | 152 | -120 |
| JAN/FEB/MAR                    | 2 | 1 | 4 | -3 | JAN/FEB/MAR                      | 95 | 58 | 75  | -17  |
| APR/MAY/JUNE                   | 1 | 0 | 0 | 0  | APR/MAY/JUNE                     | 35 | 10 | 16  | -6   |

| 29 CLUBS OF 78 ADDED 1 OR MORE | GENDER DISTRIBUTION   |                                                                                                                   |  |
|--------------------------------|-----------------------|-------------------------------------------------------------------------------------------------------------------|--|
| NEW MEMBERS                    | MALE 1,1              | 73 (75.24%)                                                                                                       |  |
|                                | FEMALE 380            | 6 (24.76%)                                                                                                        |  |
|                                |                       |                                                                                                                   |  |
|                                |                       | 574                                                                                                               |  |
| ASSESSMENT DATA                | FAMILY UNIT MEMBERS   | 574<br>268                                                                                                        |  |
|                                | HEAD OF HOUSEHOLD     |                                                                                                                   |  |
|                                | NON-HEAD OF HOUSEHOLD | 306                                                                                                               |  |
|                                | NEW MEMBERS           | NEW MEMBERS MALE 1,1   FEMALE 38   CLICK HERE FOR HEALTH. FAMILY UNIT MEMBERS   ASSESSMENT DATA HEAD OF HOUSEHOLD |  |